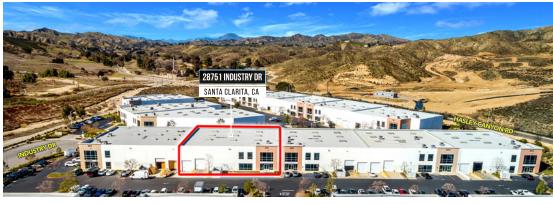

# 28751 W. Industry Dr.

Santa Clarita, CA

### **PROPERTY DETAILS** 28751 W. Industry Dr

Available: 14,925 Square Feet

Power: 400 amps | 277/480 volts | 3 phase

Clear Height: 24'

Loading: 1 Ground Level | 1 Dock High

Parking: 30 Spaces