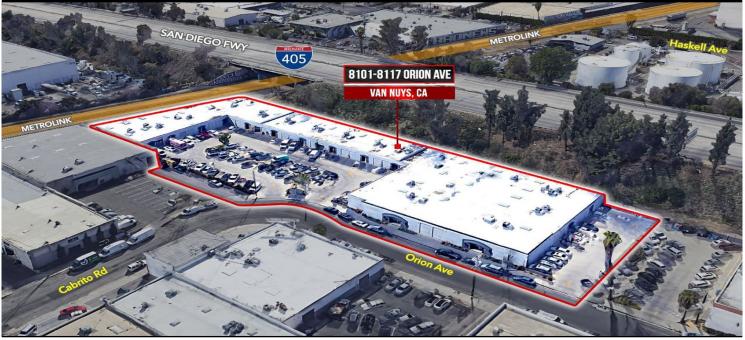

## 5707 Corsa Avenue, Suite 200, Westlake Village, CA 91362 | 818-223-4388

Available SF 1.240 SF Industrial For Lease **Building Size** 48.394 SF

**Property Name:** 

Orion Business Park

Address:

8101 Orion Ave, Unit 8, Van Nuys, CA 91406

**Cross Streets:** 

Orion Ave/Roscoe Blvd

Excellent Unit w/ Natural Light Perfect Van Nuys Location Direct 405 Freeway Access via Roscoe Blvd Professionally Maintained Business Park

No

12'

1 / 10x10

Lease Rate/Mo: \$2,654 Lease Rate/SF: \$2.14 Lease Type: